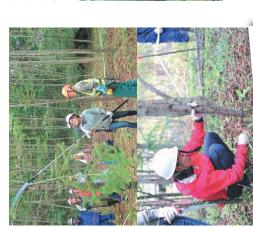

## いみ拾いかの続くカーボンオフセットの取組み レブアースの株グぐり in 白老

ラブアースの森は周辺から飛んできた種が育ち、カラマツ、シ ラカンバ、ハンノキなどが混みあっています。樹の成長度合い や成長の仕方、周囲とのバランスなどを考慮して除間伐と高 所の枝打ち作業を行いました。森の手入れにより樹木が育ち やすい環境に整えました。

37名 枝打ち・除間伐、自然観察会 NPO法人ウヨロ環境トラスト 10月5日(土) 美物 內 地加 日 名字 鉪

作業終了後のリフレッシュを兼ねた 自然観察会。ウヨロ川周辺のフット パスウォークで森林浴を楽しみ、川 フットパスウォーキング に上るサケを観察しました。 森づくりのあとは、 クヨロコロー

旭山記念公園 百合が原公園 月寒公園 田口公園

TOYOTA、他 株式会社札幌デンタル・ラボラトリー 礼幌大同印刷株式会社 株式会社札幌ドーム

池田煖房工業株式会社、株式会 社エス・トラスト、協立設備株式 設備株式会社、株式会社興北煖 [いみ拾いパーチウォーク参加団体] -般社団法人札幌空調衛生工事業協会 会社、株式会社工営舎、恒完工業 株式会社、株式会社工成舎、恒星 セブン・イレブン 石狩地区店舗